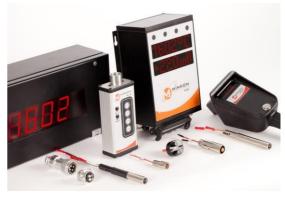

## **Service and Instrumentation**

Reliable measurement systems are critical to the performance of probes used for molten metal analysis. MINKON can provide instrumentation, engineering spares and service for the complete range of probes: Including instrumentation, lances, connector systems, cables and if required personnel to ensure the maximum availability of measurement performance.

- Complete range of instrumentation from hand held display units to sophisticated computer based analysis equipment.
- □ Lances and assemblies made specifically to order from highly engineered, robust components.
- Contact blocks, Connectors and Housings to suit all major units supplied into the industry.
- Sampling device ancillaries including suction guns, sample holders and bespoke components.
- MINKON can provide support or engage local personnel to provide a complete service to meet the demands of each specific customer.